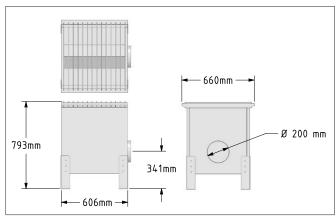

#### **Dimensions**

02-002 Welding table.

#### Ordering table

| Art. No. | Description                                                                                                                       |
|----------|-----------------------------------------------------------------------------------------------------------------------------------|
| 02-001   | Welding table – 600x600x800 mm (WxDxH)<br>Air flow needed: ca. 1.500m³/h – connecting piece:<br>ø160 mm                           |
| 02-002   | Welding table – 900x600x800 mm (WxDxH)<br>Air flow needed: ca. 2.000m³/h – connecting piece:<br>ø200 mm                           |
| 02-003   | Welding table – 1.200x600x800 mm (WxDxH)<br>Air flow needed: ca. 2.500m³/h – connecting piece:<br>ø250 mm                         |
| 02-005   | Welding table – 1.800x1.000x800 mm (WxDxH)<br>Air flow needed: ca. 6.000m³/h – connecting piece:<br>ø315 mm                       |
| 02-006   | Welding table – 2.500x800x800 mm (WxDxH) Air flow needed: ca. 5.000m³/h – connecting piece: 2xø315 mm (in both ends of the table) |