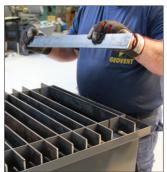

# **Grinding/welding table**

Geovent grinding/welding table is used when grinding with grinder or welding. The table is designed for catching metal dust and welding smoke as the suction is placed directly in the path of the grinding particles.

The grinding table is available with or without rear panel. The rear panel is constructed in steel with highly efficient extraction gaps. The rear panel is only available as standard for 02-002 and 02-005.

Welding table.

02-002 Welding table.

The rods can easily be moved / changed if needed.