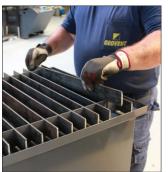

Welding table.

02-002 Welding table.

The rods can easily be moved / changed if needed.