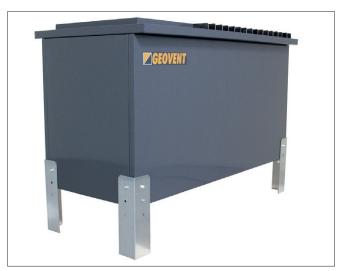

# **Grinding/welding table**

Geovent grinding/welding table is used when grinding with grinder or welding. The table is designed for catching metal dust and welding smoke as the suction is placed directly in the path of the grinding particles.

Welding table.

02-002 Welding table.

The rods can easily be moved / changed if needed.