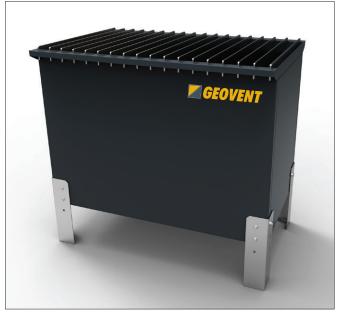

# **Grinding/welding table**

Geovent grinding/welding table is used when grinding with grinder or welding. The table is designed for catching metal dust and welding smoke as the suction is placed directly in the path of the grinding particles.

Welding table.

02-002 Welding table.

The rods can easily be moved / changed if needed.