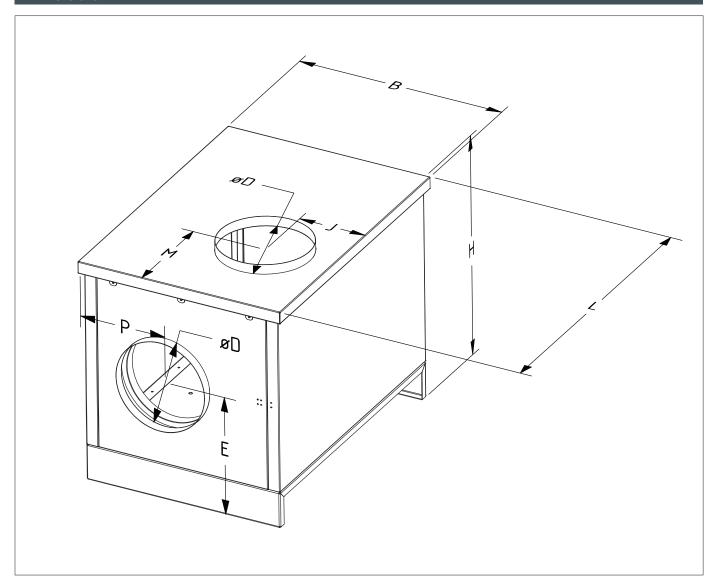

## Dimensions

NOTE: When the fan is built into a soundbox it comes without feet. Custom versions such as AISI 316L are available on request at an additional charge.

### Dimensions for soundboxes - mm

| Туре   | 146/180/200 | 225/250 | 315   | 355/400 | 450/500 | 560/630 |
|--------|-------------|---------|-------|---------|---------|---------|
| В      | 518         | 615     | 715   | 873     | 986     | 1290    |
| Н      | 592         | 652     | 778   | 915     | 1046    | 1277    |
| L      | 685         | 784     | 984   | 1080    | 1272    | 1390    |
| øD     | 200         | 250     | 315   | 400     | 500     | 630     |
| Е      | 330         | 345     | 415   | 485     | 546     | 673     |
| Р      | 226         | 268     | 298   | 354     | 420     | 525     |
| M      | 212/262     | 254     | 335   | 308     | 379     | 429     |
| J      | 169/189     | 205     | 233   | 269     | 318     | 393     |
| Weight | 34 kg       | 42 kg   | 63 kg | 81 kg   | 105 kg  | 155 kg  |