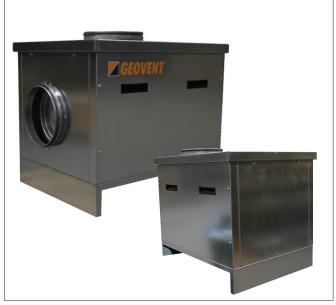

# Soundbox2 - size 146 - 630

The fans from Geovent can be placed in a fully galvanized sound box, which reduces the noise significantly. At the same time, the fan and the motor are protected from the environment.

The sound box completely encloses the fan and the motor, so noise reduction and protection is maximized. The motor is cooled with air through a grid in the bottom of the sound box.

Soundbox2, available in different sizes

Lock and handles on Soundbox2

Soundbox2 - Size 146 - 630