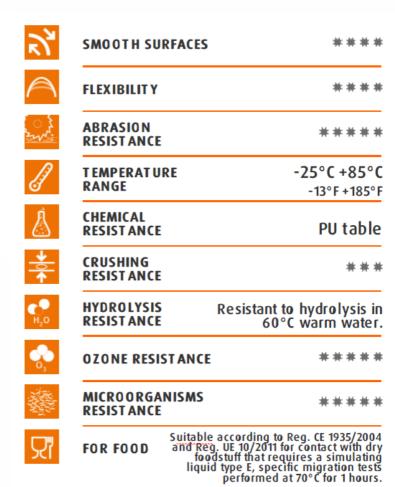

## PU Food Grade Flexible Ducting - 10m Length

10 Metre Length (+/- 3%) Diameter Range : 50 - 300mm (Internal)

Polyurethane (PU) polyether hose with rigid PVC spiral / Temperature Range: -25 to +85°C

Application: For suction and transport of abrasive material, dry foods and water. Smooth on the inside.