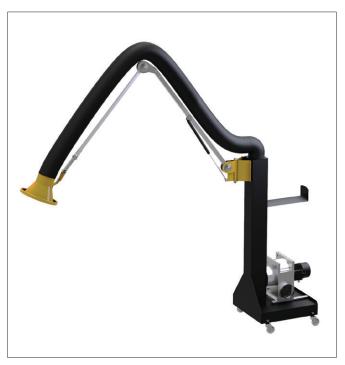

# Mobile extractor with ASA arm

The mobile extractor with a fixed ASA3-arm is for use in i.e. repair shops for gluing, welding and exhaust gases.

Select arm type and hood according to task.

Normally this extractor is fitted with our ASA-3 arm and our MSFG fan.

#### Handling

Handle and move the mobile extractor by pulling the unit.

The mobile extractor is equipped with a MSFG-200-3 fan, 3x400V with 10m cable and ASA-3 Arm ø160mm. It comes with 5m discharge hose ø160.

Black painted steel construction with wheel and low center of gravity.

Height (without arm): 1700mm

Mobile extractor with ASA arm

Do not start the Geovent Mobile extractor without the discharge hose mounted, as it can cause engine overload.