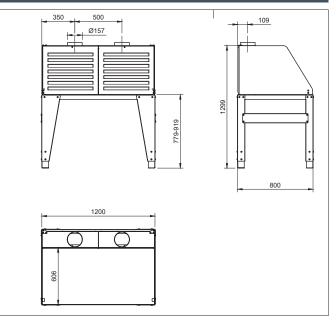

orkpieces.

The needed air flow for Ref. Nos. 02-013 and 02-014: 1800  $m^3/h.$ 

The needed air flow for Ref. No. 02-015: 2000 m<sup>3</sup>/h.



GT Ultra Welding and grinding table with swivel side panel



dust control spare parts for industry www.dustspares.co.uk 03456 800 696

02-015 GT Ultra Welding and grinding table with grilles and drawer

| Ordering table |  |
|----------------|--|
|----------------|--|

| Art. No. | Description                                               |
|----------|-----------------------------------------------------------|
| 02-013   | GT Ultra Welding and grinding table                       |
| 02-014   | GT Ultra Welding and grinding table with grate            |
| 02-015   | GT Ultra Welding and grinding table with grate and drawer |

## Dimensions