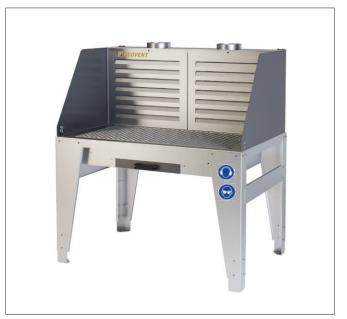

## GT Ultra Welding and grinding table

Geovent GT Ultra Welding and Grinding Table is used for welding and grinding applications.

The table is suitable for capturing both smoke and metal dust. The workpiece is placed on the table and the rear edge suction ensures that smoke and light particles are removed.

The GT Ultra welding and grinding table can be delivered in three variants. All three variants have back edge suction and flexible side doors as a standard.

If you choose the standard variant, you will get an efficient welding and grinding table with a blank table top. (Ref. No. 02-013)

The table is very user-friendly and can be fixed to the floor.

It can also be adjusted in height with great flexibility.

The sides can be swung out to create space for processing large workpieces.

The needed air flow for Ref. Nos. 02-013 and 02-014: 1800  $m^3/h.$ 