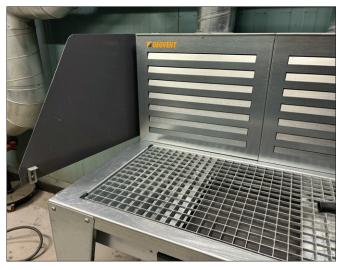

If you choose a table with a grate as table top, heavier dust particles will fall through the grate and into the body of the table, from where they can be removed by e.g. a vacuum cleaner. (Ref. No. 02-014)

You can also choose a table with both a grate and a drawer to collect heavier dust particles. This table has suction under the grate. (Ref. No. 02-015)

The table comes partially assembled for easy handling and transportation.